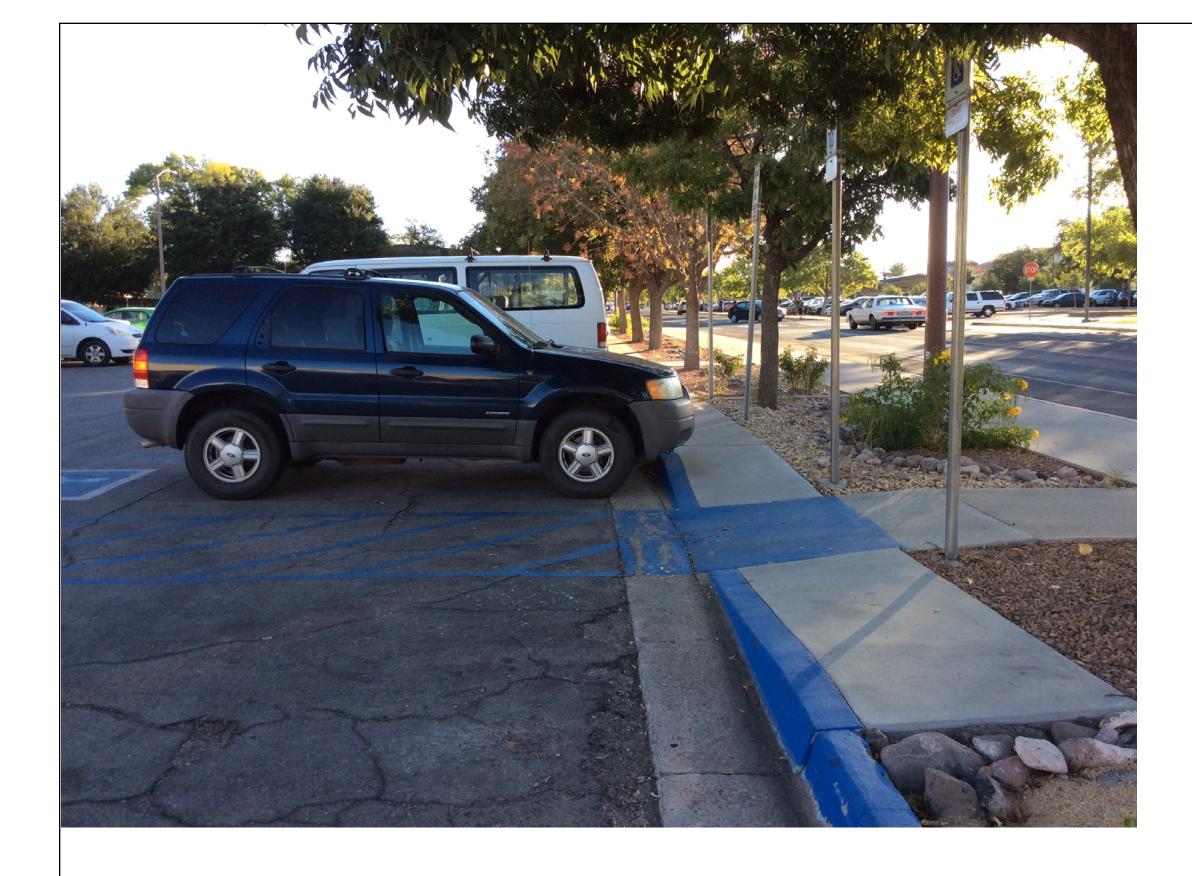

Primary Accessible Entry



| 16 ADA Assessment<br>Phase 1<br>January 2017 |
|----------------------------------------------|
|                                              |
| Annex                                        |
| APC Project# 21610                           |
|                                              |



Primary Accessible Entry



| NMSU 2016 ADA Assessment<br>Phase 1<br>January 2017 |
|-----------------------------------------------------|
| 082                                                 |
| Biology Annex                                       |
| Site Plan                                           |
|                                                     |



Primary Accessible Entry



| NM<br>STATE<br>UNIVERSITY | NMSU 2016 ADA Assessment<br>Phase 1<br>January 2017 |
|---------------------------|-----------------------------------------------------|
| Building #:               | 082                                                 |
| Building Name:            | Biology Annex                                       |
| Drawing Title:            | Site Plan