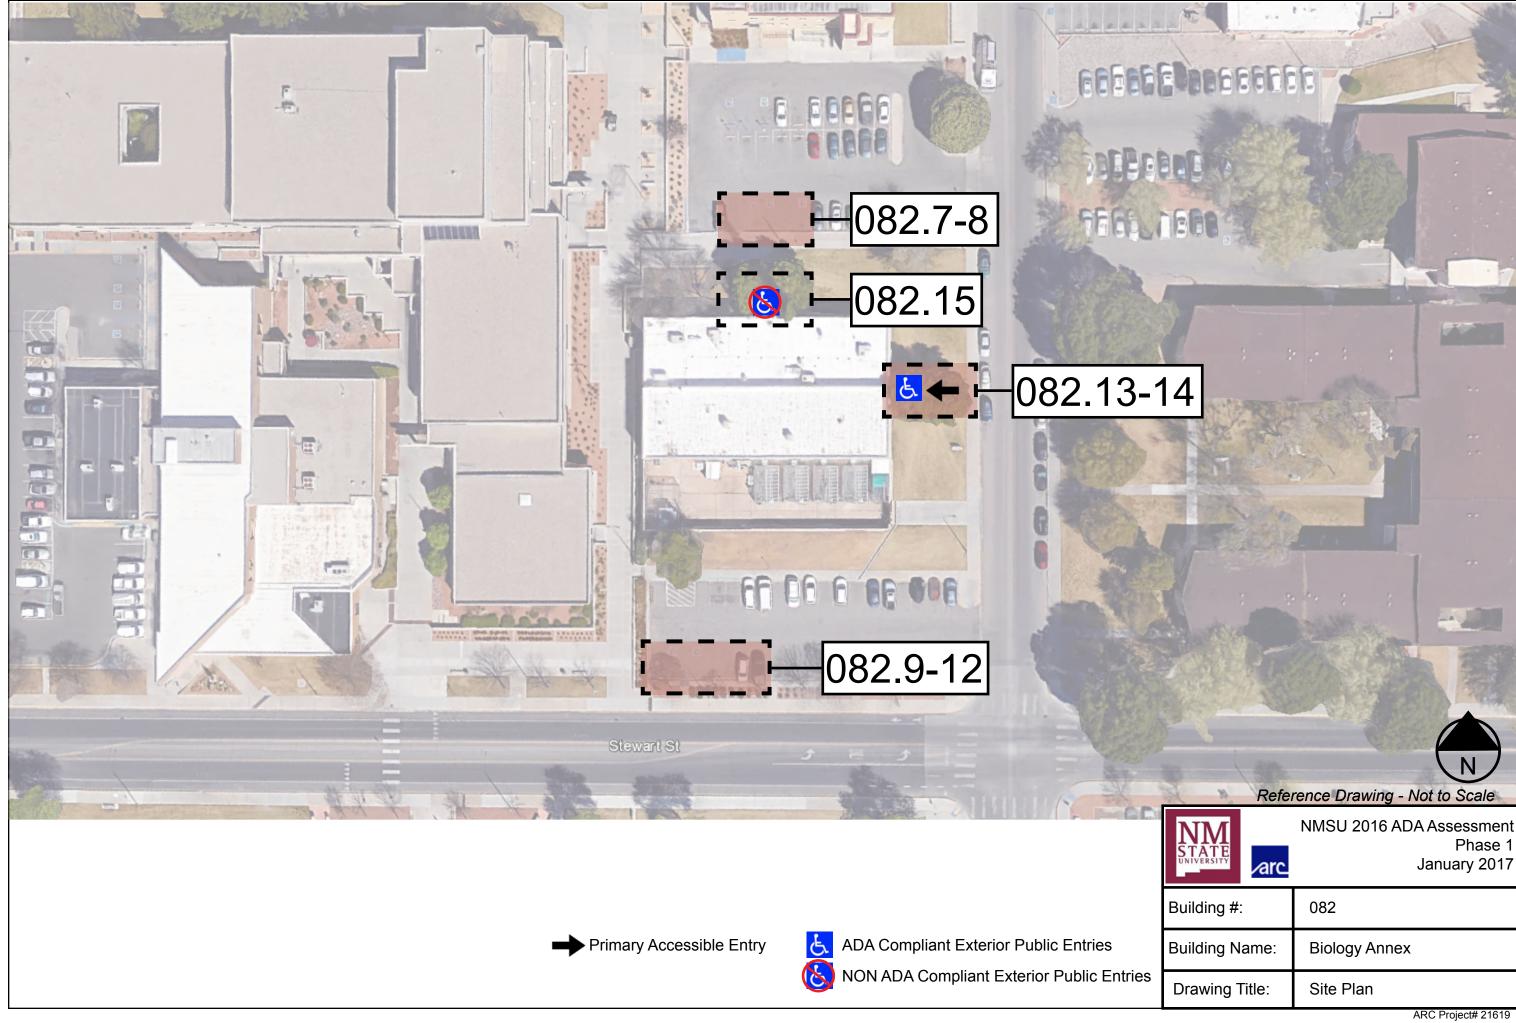

Primary Accessible Entry

| NMSU 2016 ADA Assessment<br>Phase 1<br>January 2017 |
|-----------------------------------------------------|
| 082                                                 |
| Biology Annex                                       |
| Site Plan                                           |
|                                                     |

Primary Accessible Entry

| NM<br>STATE<br>UNIVERSITY | NMSU 2016 ADA Assessment<br>Phase 1<br>January 2017 |
|---------------------------|-----------------------------------------------------|
| Building #:               | 082                                                 |
| Building Name:            | Biology Annex                                       |
| Drawing Title:            | Site Plan                                           |